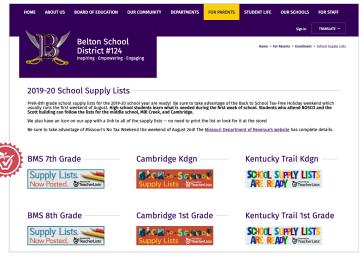

Wheel |                   |                              |                 |                           | 8<br>8                 |
| 1 Beach Towel                                                                                                                                                                     |                   |                              |                 |                           |                        |
| 1         Mead® Five Star® Pocket Folders, Red, with Prongs/Brads           1         Mead® Five Star® Pocket Folders, Yellow, with Prongs/Brads                                  |                   |                              |                 |                           |                        |

#### **Affton Schools**



#### Belton School District #124



#### St. Joseph School District



#### **Ozark School District**



#### Fort Osage R-1 School District

| HOME OUR DISTRICT PARENTS/S     | TUDENTS PROGRAMS                                                                            | STAFF EMPLOYMENT                                      | SCHOOLS                                                                                                                            |                                           |                           |
|---------------------------------|---------------------------------------------------------------------------------------------|-------------------------------------------------------|--------------------------------------------------------------------------------------------------------------------