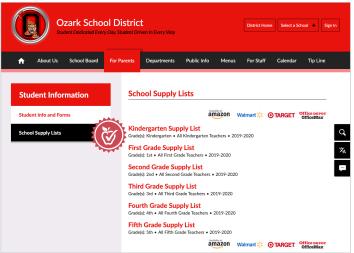

|                           | 8<br>8                 |
| 1 Beach Towel                                                                                                                                                                     |                   |                              |                 |                           |                        |
| 1         Mead® Five Star® Pocket Folders, Red, with Prongs/Brads           1         Mead® Five Star® Pocket Folders, Yellow, with Prongs/Brads                                  |                   |                              |                 |                           |                        |

#### **Affton Schools**



#### Belton School District #124



#### St. Joseph School District



#### **Ozark School District**



#### Fort Osage R-1 School District

| HOME OUR DISTRICT PARENTS/S     | TUDENTS PROGRAMS                                                                            | STAFF EMPLOYMENT                                      | SCHOOLS                                                                                                                            |                                           |                           |
|---------------------------------|---------------------------------------------------------------------------------------------|-------------------------------------------------------|------------------------------------------------------------------------------------------------------------------------------------|-------------------------------------------|--------