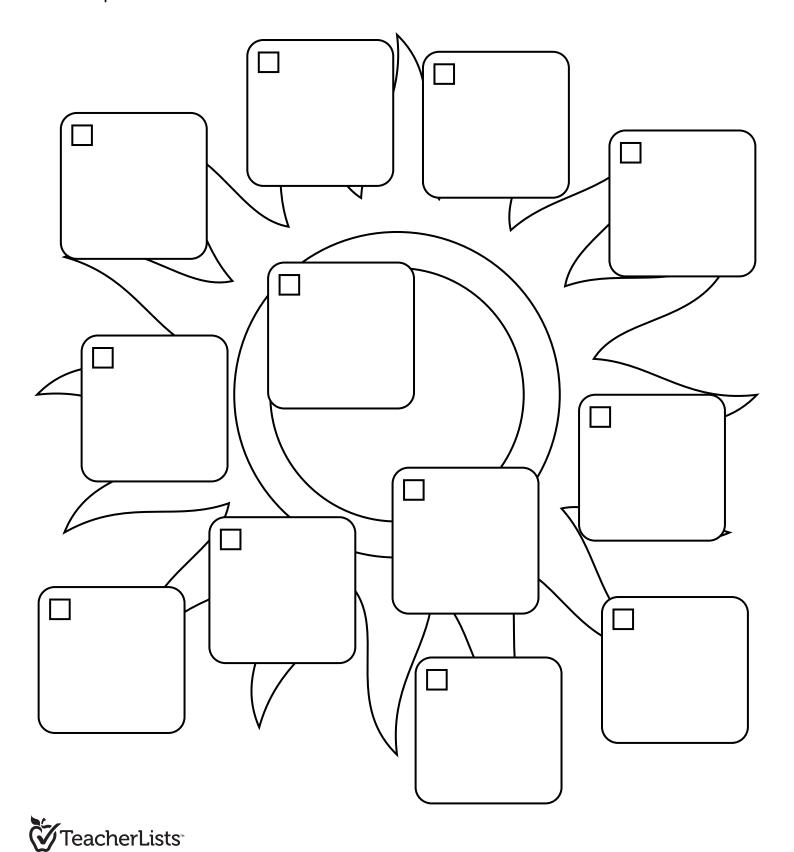

That's a whole lot of fun (and learning!)

Fill in the boxes with words or drawings, and check them off as you complete them this summer!